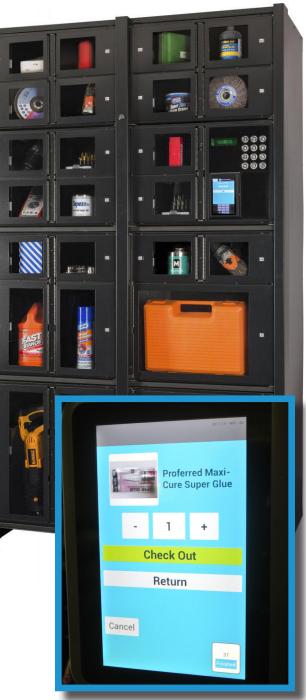

## Automated Vending Manager (AVM) Locker Units

With our integrated plug-and-play inventory control software and intuitive touchscreen interface, our locker units can be set up anywhere with a cell-phone signal, wifi or hardline Internet connection. Our locker units include check-in, check-out functionality for resuable high-value items.

Touchscreen interface; check-in, check-out functionality

Contact: Brett Canale, bcanale@1sourcevend.com 901.849.1007(C) 901.345.6011 (O)