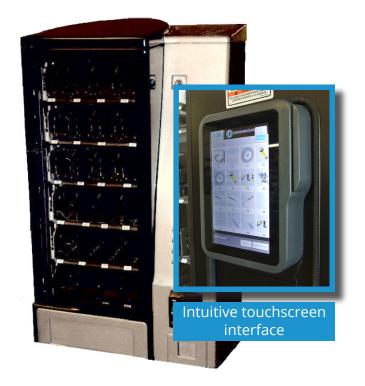

## **Automated Vending Manager (AVM)** MiniVend

With our integrated plug-and-play inventory control software and intuitive touchscreen interface, our MiniVend units can be set up anywhere with a cell-phone signal, wifi or hardline Internet connection. The MiniVend is ideal for high-value or high-turn items, including carbide tools, CBN and diamond inserts and more.