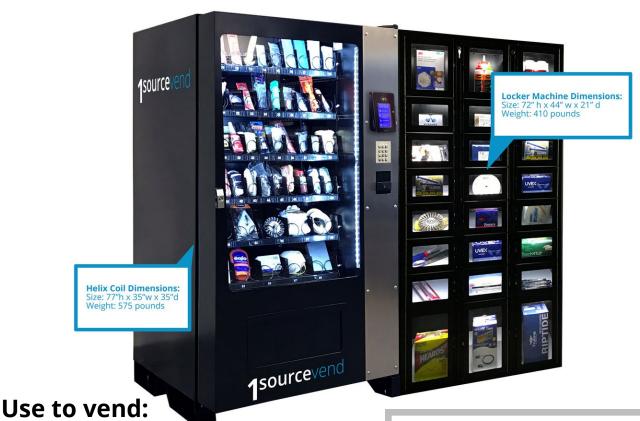

# **Specifications:**

Design your own combination vending machine based on your product vending needs. Custom setups available for most applications to increase capacity with less overhead.