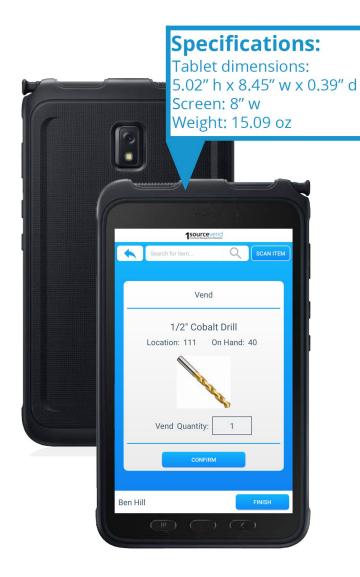

## **Features:**

- 8" display Samsung tablet
- Pre-loaded software app
- Scans barcodes and QR codes
- Product information presented in "augmented reality"
- 4G cellular, Wifi
- Long-lasting and replaceable batteries
- No Battery mode saves energy for all day operation
- Anti-shock and water-resistant casing