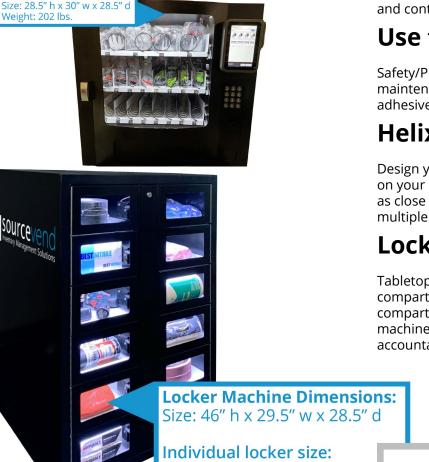

# **Tabletop Vending Machines**

1sourcevend's tabletop helix coil and locker vending machines are ideal when space is an issue. Vend critical items. 1sourcevend inventory replenishment and control software is included in every unit.

## **Helix Coil Specifications:**

Design your own tabletop vending machine based on your product vending needs. Coils can be placed as close together or far apart as needed and come in multiple sizes.

### **Locker Specifications:**

Tabletop locker machines include 12 secure compartments. Combine 2,3,4,5 or 6 of the vertical compartments to fit any product size needs. Locker machines offer check-in/ check-out capabilities and accountability.

**Coil Machine Dimensions:** 