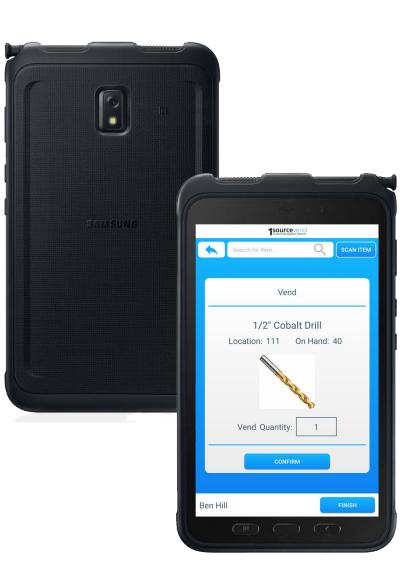

## **Scanner Tablet**

Keep up with inventory in any of our industrial vending machines as well as those in customers' tool cribs and part bins with the 1sourcevend Code Scanner Tablet. Automated reports combine barcode, QR code or other scanned data with connected machines to help customers reduce inventory waste, identify usage trends and maximize profits.

## **Benefits:**

- Scan inventory item barcodes stored anywhere
- ☑ Streamline purchasing
- Decrease inventory shrinkage
- ✓ Sync inventory data with or without vending machine inventory in software for complete reporting
- ☑ Training, setup and ongoing support provided